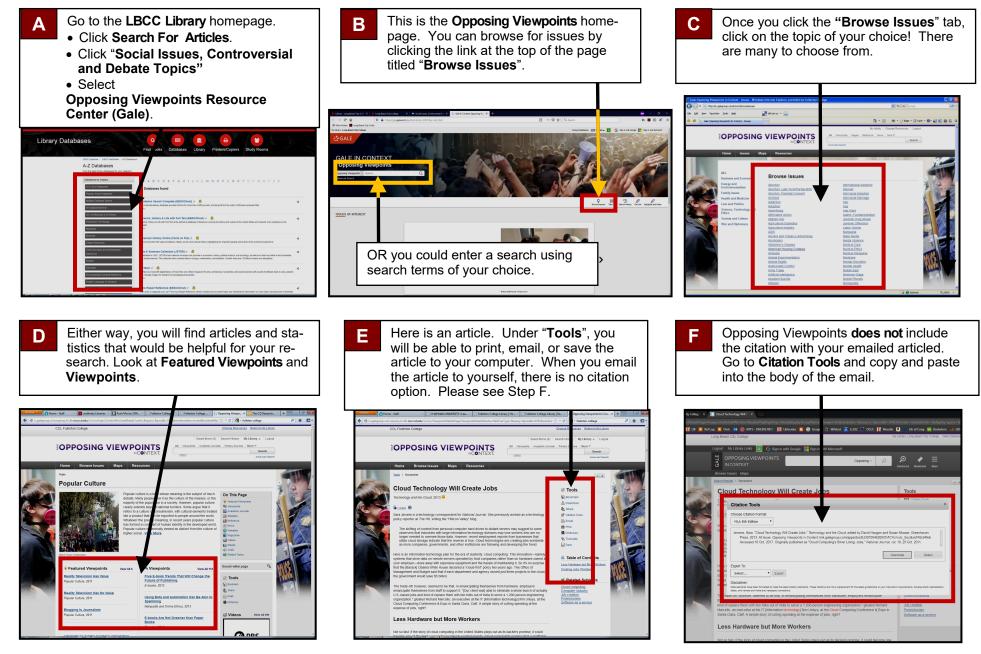

## Finding *Articles* for a Pro/Con Paper

Finding Articles in *Opposing Viewpoints in Context* For Your Argumentative Paper

LIBRARY

Liberal Arts Campus Library 4901 E. Carson Street Long Beach, CA 90808 (562) 938-4232 Pacific Coast Campus Library 1305 E. Pacific Coast Highway Long Beach, CA 90806 (562) 938-3028

In order to find magazine and journal articles in the Long Beach City College Library, you will have to visit our website: <u>https://www.lbcc.edu/library</u> You will be able to access (open and read from any computer that has an Internet connection) these articles if you follow these steps..