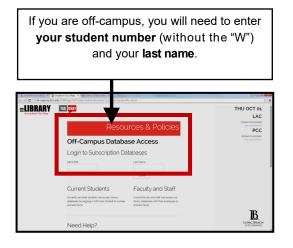

In order to find magazine and journal articles in the Long Beach City College Library, you will have to visit our website: <u>https://www.lbcc.edu/library</u> You will be able to access (open and read from any computer that has an Internet connection) these articles if you follow these steps..