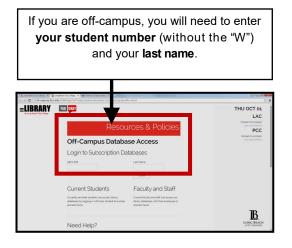

In order to find eBooks in the Long Beach City College Library, you will have to visit our website: <u>https://www.lbcc.edu/library</u> You will be able to access (open and read these e-books from any computer that has an Internet connection.