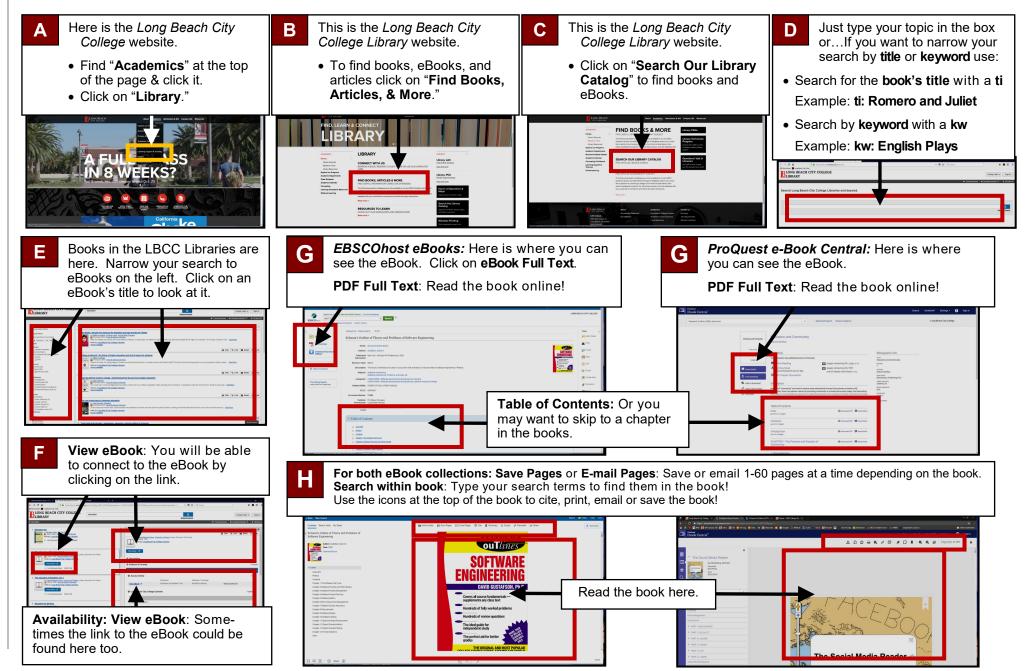

## Finding E-Books in the Library

| Finding E-Books in the                                                                                                      |                                                                                                               |  |  |
|-----------------------------------------------------------------------------------------------------------------------------|---------------------------------------------------------------------------------------------------------------|--|--|
| Long Beach City College Library Catalog                                                                                     |                                                                                                               |  |  |
|                                                                                                                             |                                                                                                               |  |  |
| <ul> <li>The Library Online Catalog</li> <li>The EBSCOhost eBook Collection</li> <li>The ProQuest E-Book Central</li> </ul> |                                                                                                               |  |  |
|                                                                                                                             |                                                                                                               |  |  |
| LONG BEACH<br>CITY COLLEGE<br>LIBRARY                                                                                       |                                                                                                               |  |  |
| Liberal Arts Campus<br>Library<br>4901 E. Carson Street<br>Long Beach, CA 90808<br>(562) 938-4232                           | Pacific Coast Campus<br>Library<br>1305 E. Pacific Coast<br>Highway<br>Long Beach, CA 90806<br>(562) 938-3028 |  |  |

In order to find eBooks in the Long Beach City College Library, you will have to visit our website: <u>https://www.lbcc.edu/library</u> You will be able to access (open and read these e-books from any computer that has an Internet connection.