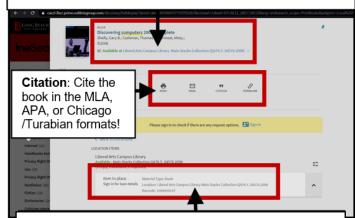

 To find books, ebooks, and articles click on "Search For Books."

Information about the book. You will be able

to find the book's title, author, publisher,

The book's **location** and **call number** will be here. Please remember that there are two libraries at Long Beach City College.

- Please write down the entire call number, instructor's name, and location before going to the Reserve Collection counter.
- The book's availability will also be listed (if the book was not checked out of the Library).