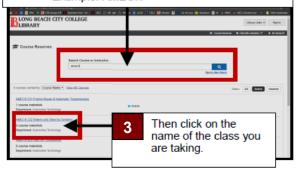

## Finding Textbooks and Books

Search for textbooks by the **course** name and number.

This is the Long Beach City College Library website.

 Click on "Course Reserves" at the top of the page.

Type the Course into the box.

Example: English 1 Example: Math 130 Example: AMECH

Information about the book. You will be able to find the book's **title**, which **campus** it is at, and if it is **available** (you can check it out).