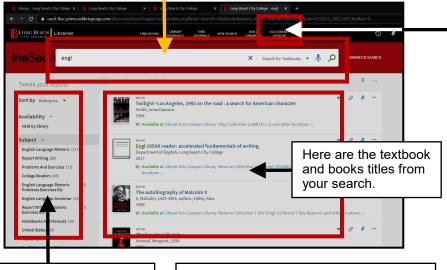

From *Pamphlet #1*, you have the choice of looking for **books** or **textbooks** in our Library. You can also enter your course subject (ENGL, COSA, LIB, etc.)

You can narrow your search by author, subject, and location (PCC or LAC) but at this point, not by your specific course, professor or instructor.